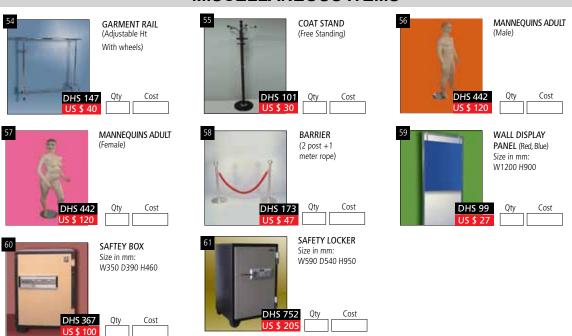

#### **MISCELLANEOUS ITEMS**

**Total Amount** 

PAYMENT DETAILS Amount in Words

Orders are valid only when accompanied by full remittance. Payment should be made in favor of **AL FAJER INFORMATION & SERVICES** in US Dollars Bank Draft or by Telex transfer to our Account.