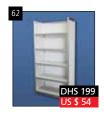

#### **MISCELLANEOUS ITEMS**

SHELF UNIT - 4 SHELVES Size in mm: W1000 D350 H2000

| Qty           | Cost |
|---------------|------|
| $\overline{}$ |      |

SHELF UNIT - 4 SHELVES Size in mm: W1000 D500 H2000